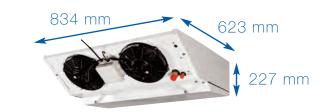

## Condenser(M&L Weight 40 kg) (EM&EL Weight 73 kg)

Twin Fan Evaporator (Weight 18.5 kg)

Application Guide for 390 Alpha