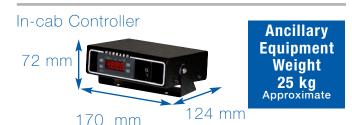

The system is driven using a compressor that is mounted within the engine compartment and belt driven from the crankshaft. Its easy to use, in-cab, digital controller is fully programmable and will provide constant temperature read-out.