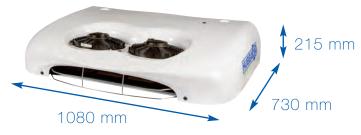

## Condenser(M&L Weight 40 kg) (EM&EL Weight 73 kg)

Twin Fan Evaporator (Weight 18.5 kg)

Application Guide for 390 Alpha