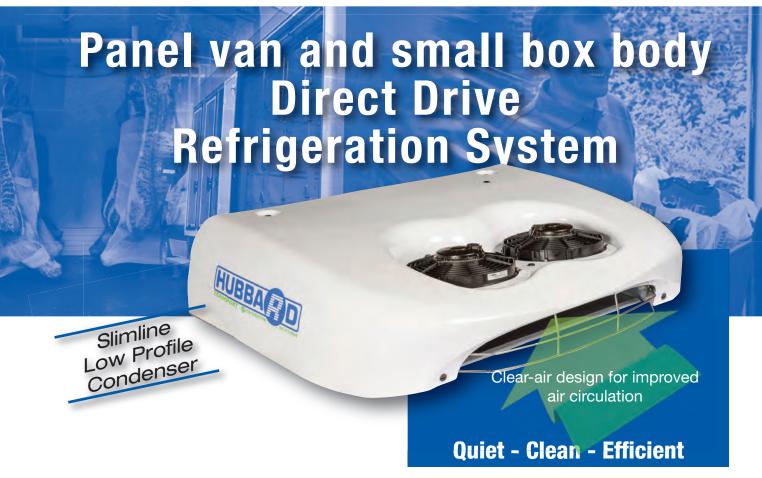

390 Alpha refrigeration systems are designed to provide optimum performance in panel vans and small box bodies insulated for fresh or frozen produce transport. With an ultra low profile, lightweight condensing unit the 390 is suitable for operation down to -25°C.

## Specifications

The stylish 390 Alpha units are designed to provide optimum performance in panel vans and small box bodies that are insulated for fresh or frozen produce transport and can be mounted on the vehicle roof or onto a vertical bulkhead with no additional brackets required. They are suitable for temperatures down to -25°C and use R404a refrigerant.

The system is driven using a compressor that is mounted within the engine compartment and belt driven from the crankshaft. Its easy to use, in-cab, digital controller is fully programmable and will provide constant temperature read-out.