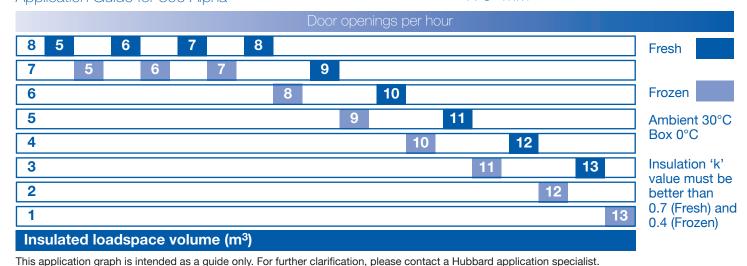

## Condenser(M&L Weight 40 kg) (EM&EL Weight 73 kg)

Twin Fan Evaporator (Weight 18.5 kg)

Application Guide for 390 Alpha